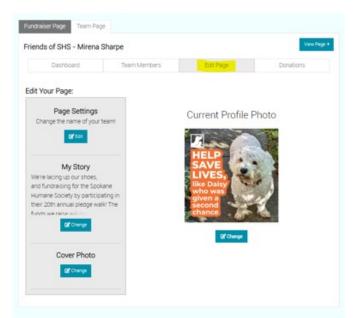

## 

**3.** Select the EDIT PAGE tab, from here you can personalize your photos and the text on your page. We encourage you to customize your page and share why our mission is important to you.

4. To preview your page, click VIEW PAGE