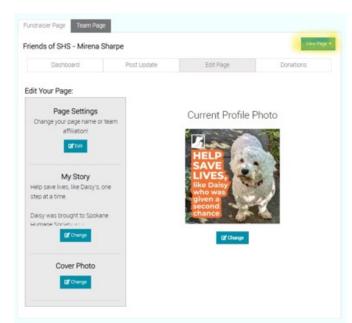

## 

**3.** Select the EDIT PAGE tab, from here you can personalize your photos and the text on your page. We encourage you to customize your page and share why our mission is important to you.

4. To preview your page, click VIEW PAGE