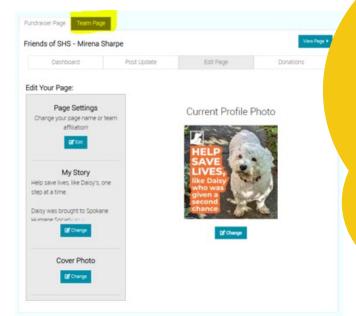

**1.** Log in to the fundraiser portal events.salsalabs.org/login to access your fundraising page.

2. If you're a team captain, you can make edits to your team page by navigating to the TEAM PAGE tab at the top of the page.

## 

**3.** Select the EDIT PAGE tab, from here you can personalize your photos and the text on your page. We encourage you to customize your page and share why our mission is important to you.

4. To preview your page, click VIEW PAGE